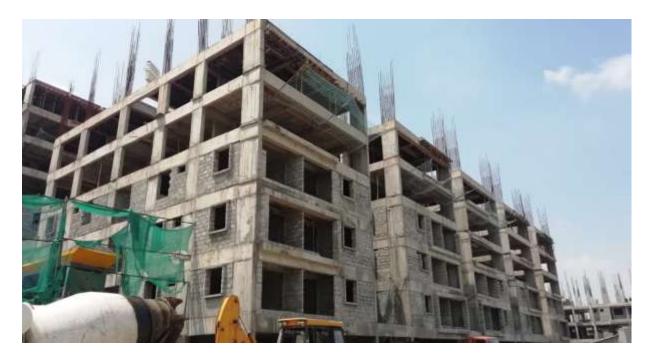

Block C3: Sixth Floor level slab concrete 100% completed. Barbending works for Column upto Seventh floor level 25% completed and balance works on progress.

Block D1: Fourth Floor level slab First half concrete 100% completed. Shuttering & Barbending works for Second half of Fourth Floor level slab 75% completed.

Block D2: Ninth Floor level slab concrete casting 100% completed. Shuttering works on progress for Column upto Tenth floor level.

Block D3: Seventh Floor level slab First half concrete casting 100% completed. Barbending work for Second half of Seventh floor level on progress.

Community Hall: Third Floor level slab concrete casting 100% completed. Column concrete upto Fourth floor level completed.