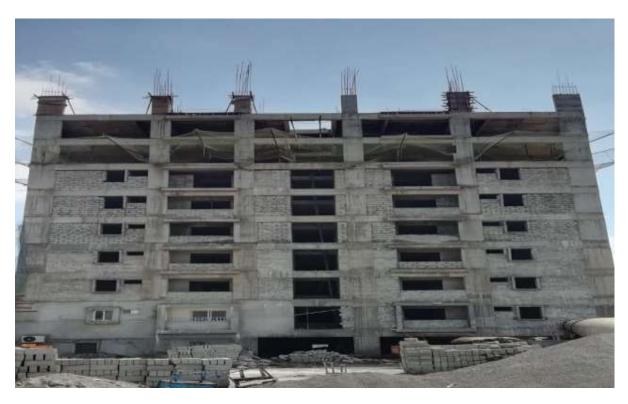

Block C1: Ninth floor level slab First half Concrete casting 100% completed. Slab Shuttering works for Second half on progress in Ninth Floor level.

Block C2: Columns upto Ninth floor level 80% completed and balance works on progress. Slab Shuttering works at First half of Ninth Floor level 25% completed.