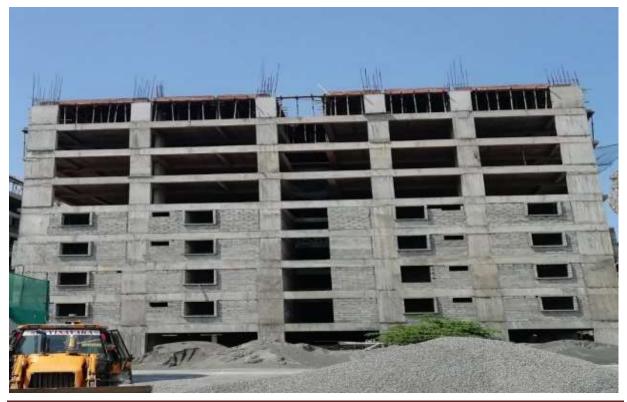

Block C1: Ninth floor level slab First half Concrete casting 100% completed. Slab Shuttering works for Second half on progress in Ninth Floor level.

Block C2: Columns upto Ninth floor level 80% completed and balance works on progress. Slab Shuttering works at First half of Ninth Floor level 25% completed.

Block C3: Sixth Floor level slab concrete 100% completed. Barbending works for Column upto Seventh floor level 25% completed and balance works on progress.

Block D1: Fourth Floor level slab First half concrete 100% completed. Shuttering & Barbending works for Second half of Fourth Floor level slab 75% completed.