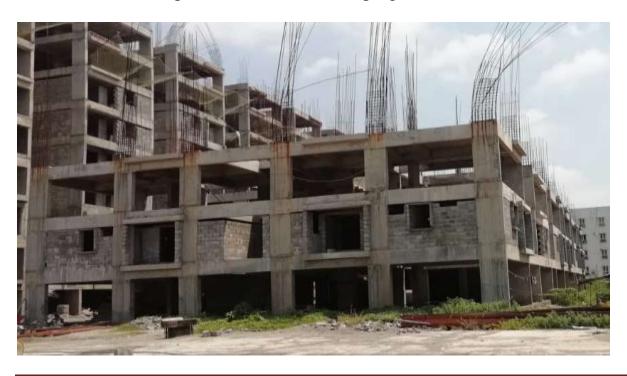

Block C3: Sixth Floor level slab concrete 100% completed. Barbending works for Column upto Seventh floor level 25% completed and balance works on progress.

Block D1: Fourth Floor level slab First half concrete 100% completed. Shuttering & Barbending works for Second half of Fourth Floor level slab 75% completed.