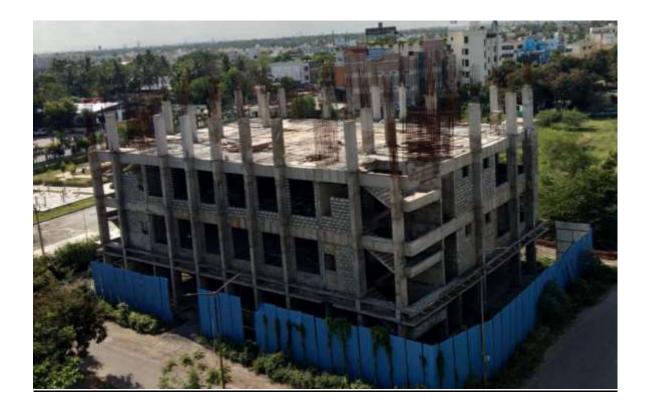

Community Hall: Third Floor level slab concrete casting 100% completed. Column concrete upto Fourth floor level completed.