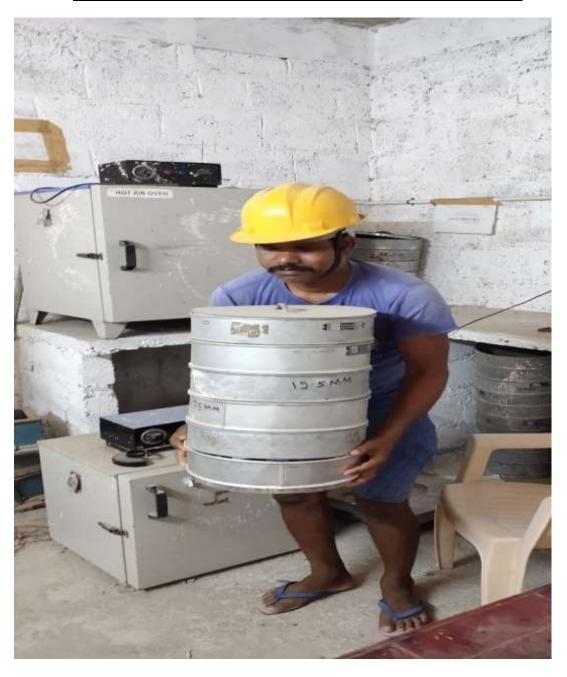

#### PHOTOGRAPH OF QUALITY CONTROL AT SITE

#### 20mm & 12mm Aggregate Sieve Analysis Testing