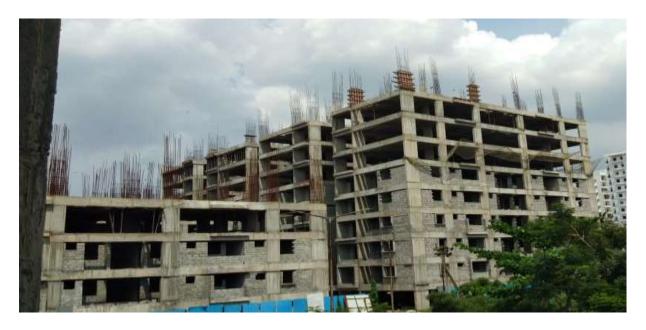

Block B1: Ninth Floor Level slab Concrete casting 100% completed. Column concrete upto Tenth floor level 35% completed and balance work on progress.

Block B2: Third Floor Level slab concrete casting 100% completed. Bar bending works for Columns up to fourth floor level on progress.