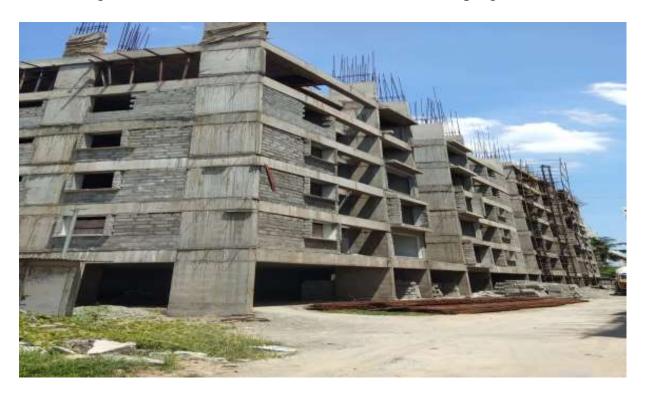

Block C3: Sixth Floor level slab concrete 100% completed. Barbending works for Column upto Seventh floor level 25% completed and balance works on progress.

Block D1: Fourth Floor level slab First half concrete 100% completed. Shuttering & Barbending works for Second half of Fourth Floor level slab 75% completed.