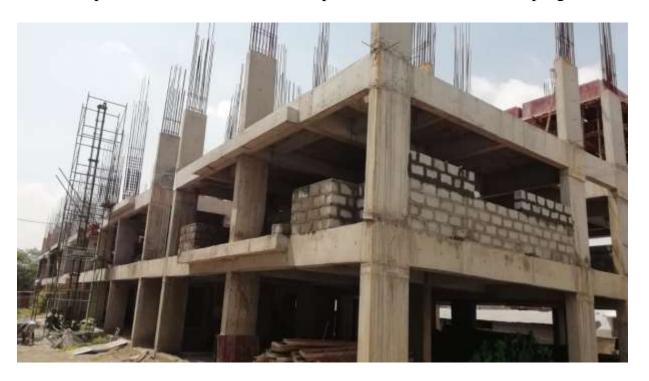

Block B1: Ninth Floor Level slab Concrete casting 100% completed. Column concrete upto Tenth floor level 35% completed and balance work on progress.

Block B2: Third Floor Level slab concrete casting 100% completed. Bar bending works for Columns up to fourth floor level on progress.